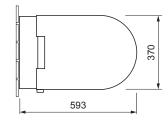

# **PRODUCT DETAILS**

Dimensions / Weight 370 x 593 x 397 mm / 38,0 kg

Adaptable water pressure 0.7 – 7.5 bar
Water volume, shower function 0.35 – 0.85 l/min
Power consumption / Voltage 1600 W / 230V - 50Hz

## **SPECIFICATION TEXT**

AXENT.ONE Wall-mounted shower toilet complete solution, design by Matteo Thun & Partner. Washdown toilet made of sanitary ware with concealed fixation. Rimless toilet for 6 and 3 I flushing according to EN997. Basic functions: Rear and Lady shower; adjustable spray arm, water volume and temperature; self-cleaning; decalcification. Certified by LGA Würzburg. Rectangular basin shape, front merging into a semicircle. Ground clearance 55 mm with installation height 410 mm. Toilet fixation at 230 mm centre. Dimension (wxdxh) 370x593x397 mm. White. Order no. E80.0500.0001.9