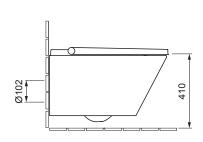

## **SPECIFICATION TEXT**

AXENT.ONE Wall-mounted shower toilet complete solution, design by Matteo Thun & Partner. Washdown toilet made of sanitary ware with concealed fixation. Rimless toilet for 6 and 3 I flushing according to EN997. Basic functions: Rear and Lady shower; adjustable spray arm, water volume and temperature; self-cleaning; decalcification. Certified by LGA Würzburg. Rectangular basin shape, front merging into a semicircle. Ground clearance 55 mm with installation height 410 mm. Toilet fixation at 230 mm centre. Dimension (wxdxh) 370x593x397 mm. White. Order no. E80.0500.0001.9