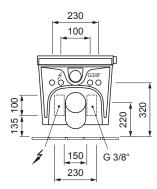

# **PRODUCT DETAILS**

Dimensions / Weight 370 x 593 x 397 mm / 38,0 kg

Adaptable water pressure 0.7 – 7.5 bar
Water volume, shower function 0.35 – 0.85 l/min
Power consumption / Voltage 1600 W / 230V - 50Hz

## **SPECIFICATION TEXT**

AXENT.ONE Wall-mounted shower toilet complete solution, design by Matteo Thun & Partner. Washdown toilet made of sanitary ware with concealed fixation. Rimless toilet for 6 and 3 I flushing according to EN997. Basic functions: Rear and Lady shower; adjustable spray arm, water volume and temperature; self-cleaning; decalcification. Certified by LGA Würzburg. Rectangular basin shape, front merging into a semicircle. Ground clearance 55 mm with installation height 410 mm. Toilet fixation at 230 mm centre. Dimension (wxdxh) 370x593x397 mm. White. Order no. E80.0500.0001.9