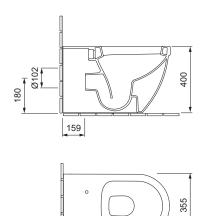

## **PRODUCT DETAILS**

Dimensions / Weight 355 x 620 x 400 mm / 36,0 kg

Specification Washdown
Outlet Horizontal
Flush volume 6 / 3 liters
Color White

Scope of delivery Ceramic including fixing material

## **SPECIFICATION TEXT**

AXENT Dune Floor-standing toilet, design by AXENT. Washdown toilet made of sanitary ware with concealed fixation for 6/3 l flushing according to EN997. Round shape with a wide border. AXENT easy-clean surface. Including fixation. Dimension (wxdxh) 355x620x400 mm. White. Order no. W58.0362.0001.0