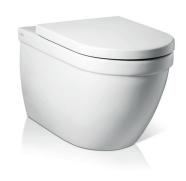

## **SPECIFICATION TEXT**

AXENT Dune Floor-standing toilet, design by AXENT. Washdown toilet made of sanitary ware with concealed fixation for 6/3 l flushing according to EN997. Round shape with a wide border. AXENT easy-clean surface. Including fixation. Dimension (wxdxh) 355x620x400 mm. White. Order no. W58.0362.0001.0