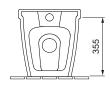

## **PRODUCT DETAILS**

Dimensions / Weight 355 x 620 x 400 mm / 36,0 kg

Specification Washdown
Outlet Horizontal
Flush volume 6 / 3 liters
Color White

Scope of delivery Ceramic including fixing material

## **SPECIFICATION TEXT**

AXENT Dune Floor-standing toilet, design by AXENT. Washdown toilet made of sanitary ware with concealed fixation for 6/3 l flushing according to EN997. Round shape with a wide border. AXENT easy-clean surface. Including fixation. Dimension (wxdxh) 355x620x400 mm. White. Order no. W58.0362.0001.0