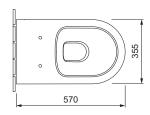

## **PRODUCT DETAILS**

Dimensions / Weight 355 x 570 x 350 mm / 30,0 kg

Specification Washdown
Outlet Horizontal
Flush volume 6 / 3 liters
Color White

Scope of delivery Ceramic including fixing material

## **SPECIFICATION TEXT**

AXENT Dune Wall-mounted toilet, design by AXENT. Washdown toilet made of sanitary ware with concealed fixation for 6/3 l flushing according to EN997. Round shape with a wide border. AXENT easy-clean surface. Including fixation. Dimension (wxdxh) 355x570x350 mm. White. Order no. W58.0457.0001.0