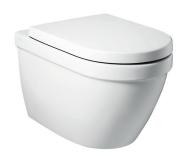

## **WALL-MOUNTED TOILET W58.0457.0001.0**

## **SPECIFICATION TEXT**

AXENT Dune Wall-mounted toilet, design by AXENT. Washdown toilet made of sanitary ware with concealed fixation for 6/3 l flushing according to EN997. Round shape with a wide border. AXENT easy-clean surface. Including fixation. Dimension (wxdxh) 355x570x350 mm. White. Order no. W58.0457.0001.0