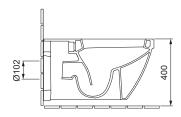

## **PRODUCT DETAILS**

Dimensions / Weight 355 x 570 x 350 mm / 30,0 kg

Specification Washdown
Outlet Horizontal
Flush volume 6 / 3 liters
Color White

Scope of delivery Ceramic including fixing material

## **SPECIFICATION TEXT**

AXENT Dune Wall-mounted toilet, design by AXENT. Washdown toilet made of sanitary ware with concealed fixation for 6/3 l flushing according to EN997. Round shape with a wide border. AXENT easy-clean surface. Including fixation. Dimension (wxdxh) 355x570x350 mm. White. Order no. W58.0457.0001.0