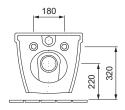

## **PRODUCT DETAILS**

Dimensions / Weight 355 x 570 x 350 mm / 30,0 kg

Specification Washdown
Outlet Horizontal
Flush volume 6 / 3 liters
Color White

Scope of delivery Ceramic including fixing material

## **SPECIFICATION TEXT**

AXENT Dune Wall-mounted toilet, design by AXENT. Washdown toilet made of sanitary ware with concealed fixation for 6/3 l flushing according to EN997. Round shape with a wide border. AXENT easy-clean surface. Including fixation. Dimension (wxdxh) 355x570x350 mm. White. Order no. W58.0457.0001.0