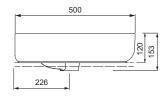

## **PRODUCT DETAILS**

Dimensions / Weight 600 x 500 mm / 17.7 kg

InstallationCounter topTap fittingWith tap platformMaterialWith easy-clean surfaceOverflowWith overflow, clip includedScope of deliveryCeramic including fixing material

## **SPECIFICATION TEXT**

AXENT Grace above counter washbasin. Design by Matteo Thun & Antonio Rodriguez. Sanitary ware with tap platform for single-hole faucet. With overflow and clip included. Square basin shape. AXENT easy-clean surface. Dimension (WxDXH) 600x500x153 mm. White. Order no. L50.0260.0011.0