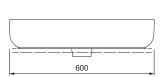

## **PRODUCT DETAILS**

Dimensions / Weight 600 x 500 mm / 17.7 kg

InstallationCounter topTap fittingWith tap platformMaterialWith easy-clean surfaceOverflowWith overflow, clip includedScope of deliveryCeramic including fixing material

## **SPECIFICATION TEXT**

AXENT Grace above counter washbasin. Design by Matteo Thun & Antonio Rodriguez. Sanitary ware with tap platform for single-hole faucet. With overflow and clip included. Square basin shape. AXENT easy-clean surface. Dimension (WxDXH) 600x500x153 mm. White. Order no. L50.0260.0011.0