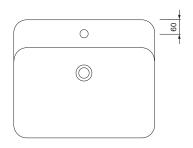

## **PRODUCT DETAILS**

Dimensions / Weight 600 x 500 mm / 17.7 kg

InstallationCounter topTap fittingWith tap platformMaterialWith easy-clean surfaceOverflowWith overflow, clip includedScope of deliveryCeramic including fixing material

## **SPECIFICATION TEXT**

AXENT Grace above counter washbasin. Design by Matteo Thun & Antonio Rodriguez. Sanitary ware with tap platform for single-hole faucet. With overflow and clip included. Square basin shape. AXENT easy-clean surface. Dimension (WxDXH) 600x500x153 mm. White. Order no. L50.0260.0011.0