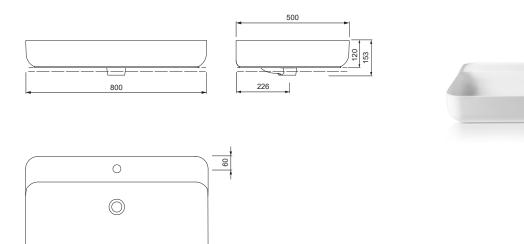

## **PRODUCT DETAILS**

Dimensions / Weight Installation Tap fitting Material Overflow Scope of delivery 800 x 500 mm / 22,8 kg Counter top With tap platform With easy-clean surface With overflow, clip included Ceramic including fixing material

## SPECIFICATION TEXT

AXENT Grace above counter washbasin. Design by Matteo Thun & Antonio Rodriguez. Sanitary ware with tap platform for single-hole faucet. With overflow and clip included. Square basin shape. AXENT easy-clean surface. Dimension (WxDxH) 800x500x153 mm. White. Order no. L50.0280.0011.0