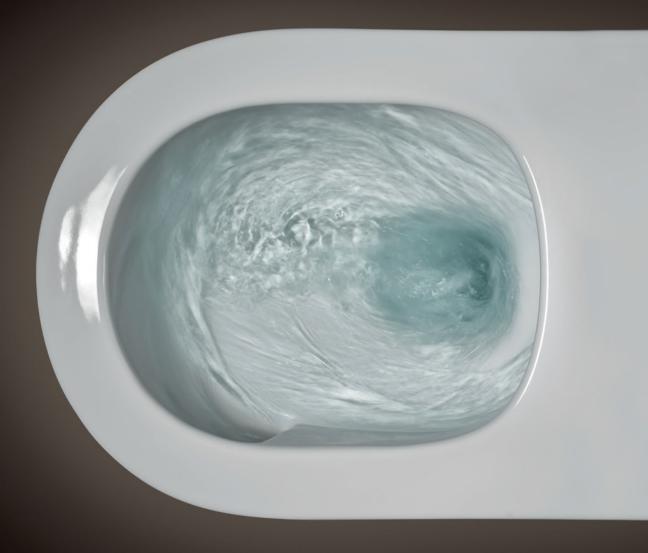

### A NEW GENERATION OF WATER DYNAMICS.

Unlike other toilets, AXENT.Infinity develops a powerful vortex water circulation to accelerate the water flow. The centrifugal force simply flushes waste away while cleaning the entire surface of the ceramic bowl, leaving nothing behind. The injection water outlets positioned at the side of the bowl propel water at maximum speed and accuracy to create a precise, splash-free flushing momentum. The AXENT.Infinity system uses less water than conventional toilets, is easier to clean and provides maximum hygiene protection due to its antibacterial and easy to clean finish.

The water outlets propel water at maximum speed and accuracy to create a precise, splash-free flush.