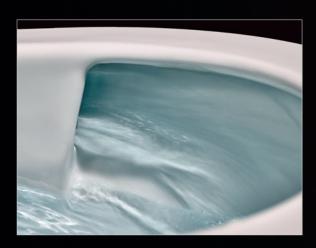

### A NEW GENERATION OF WATER DYNAMICS.

Unlike other toilets, AXENT.Infinity develops a powerful vortex water circulation to accelerate the water flow. The centrifugal force simply flushes waste away while cleaning the entire surface of the ceramic bowl, leaving nothing behind. The injection water outlets positioned at the side of the bowl propel water at maximum speed and accuracy to create a precise, splash-free flushing momentum. The AXENT.Infinity system uses less water than conventional toilets, is easier to clean and provides maximum hygiene protection due to its antibacterial and easy to clean finish.

The water outlets propel water at maximum speed and accuracy to create a precise, splash-free flush.