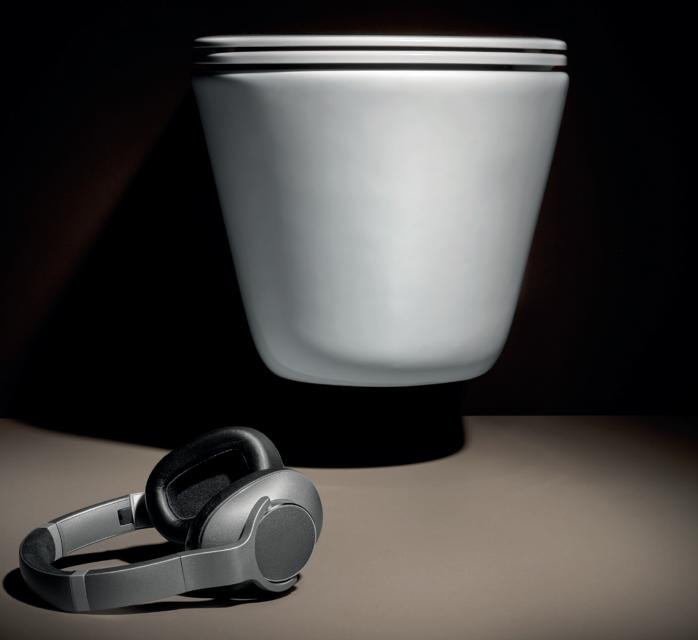

### HUSH, YOU CAN'T EVEN HEAR THE FLUSH.

AXENT.Infinity Silentium creates a powerful but silent vortex flow of water that swirls to cover and clean the whole bowl. Flushing with a standard toilet is as loud as using a vacuum cleaner to clean the house. AXENT.Infinity Silentium is much quieter. It reduces the toilet flush noise to below the level of conversational speech. Now that sounds great, doesn't it?