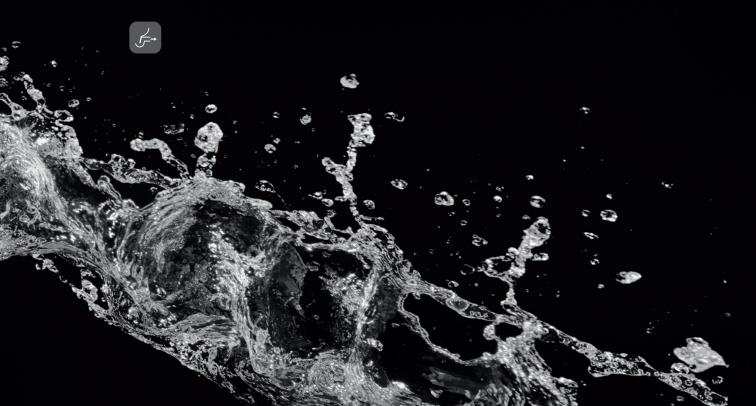

### A NEW GENERATION OF WATER DYNAMICS.

Unlike other toilets, AXENT.Infinity develops a powerful vortex water circulation to accelerate the water flow. The centrifugal force simply flushes waste away while cleaning the entire surface of the ceramic bowl, leaving nothing behind. The injection water outlets positioned at the side of the bowl propel water at maximum speed and accuracy to create a precise, splash-free flushing momentum. The AXENT.Infinity system uses less water than conventional toilets, is easier to clean and provides maximum hygiene protection due to its antibacterial and easy to clean finish.

The water outlets propel water at maximum speed and accuracy to create a precise, splash-free flush.