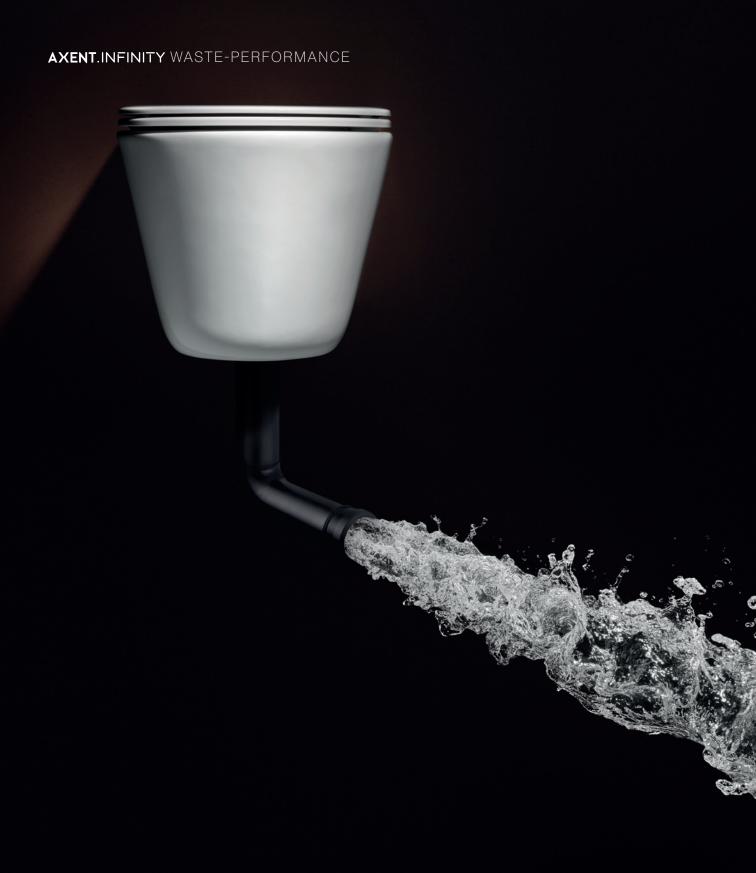

# ANOTHER GREAT IDEA GOES DOWN THE DRAIN.

AXENT.Infinity technology can drain waste much further than regular toilets. Potential blockages in commercial and residential buildings are, as a result, lower. Longer-lasting safety against drain blockage solves one of the most important issues faced by architects, plumbers and building managers around the world.

Despite its power, AXENT.Infinity is very efficient. It actually uses less water than a conventional 6 litre toilet. That reduces energy use (cleaning wastewater is an energy-intensive process) and saves money at home. That's the AXENT.Infinity footprint.