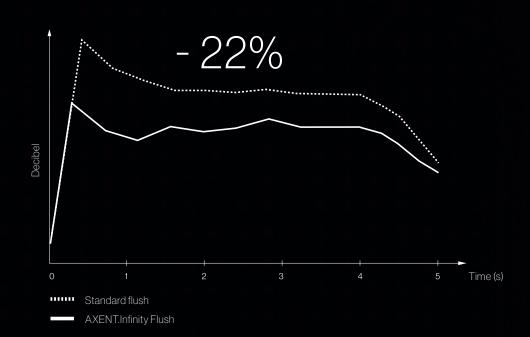

### HUSH, YOU CAN'T EVEN HEAR THE FLUSH.

AXENT.Infinity Silentium creates a powerful but silent vortex flow of water that swirls to cover and clean the whole bowl. Flushing with a standard toilet is as loud as using a vacuum cleaner to clean the house. AXENT.Infinity Silentium is much quieter. It reduces the toilet flush noise to below the level of conversational speech. Now that sounds great, doesn't it?