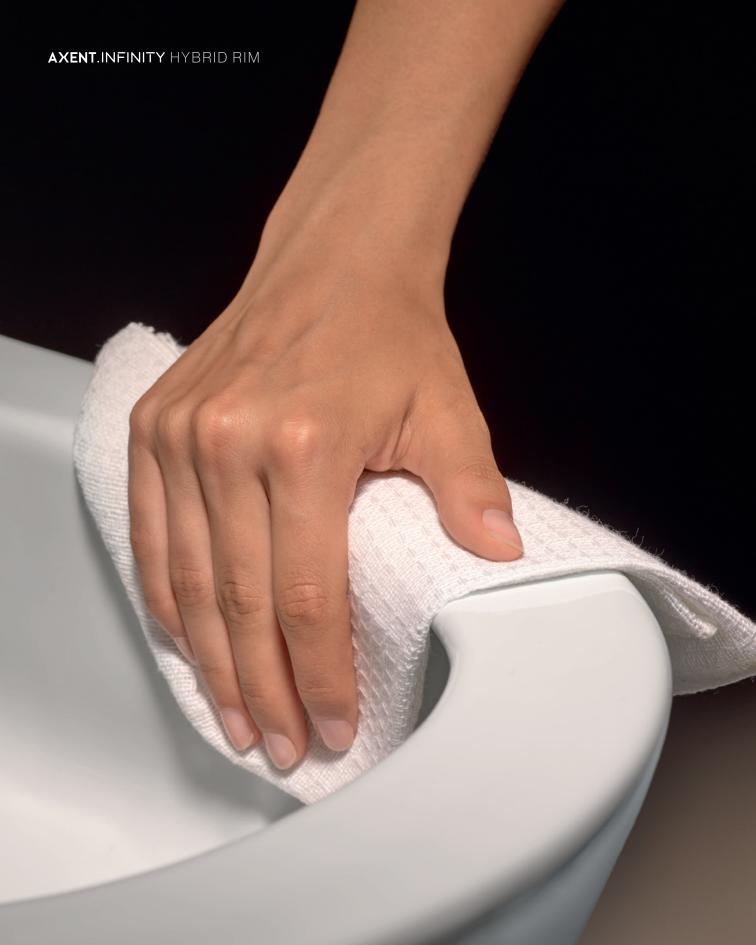

## HYBRID. TECHNOLOGIES, INTELLIGENTLY COMBINED.

Rimless and rimfree toilets are one of the most recognized innovations of today. Although they may not look much different to standard toilets on the outside, reducing the rim makes a huge difference inside. AXENT.Infinity is the world's first toilet with a hybrid rim. The bowl around the back is rimfree while the front part is rimless preventing urine splashes on the ceramic, under the seat.

With no inner rim it is much easier to clean AXENT.Infinity making it more hygienic than traditional toilets. The powerful AXENT.Infinity Flush rinses the entire pan more effectively. Bacteria and limescale simply get washed down the pan instead of getting caught under the rim. All you need is a cloth to keep your toilet clean. And using less detergent means you are doing more for the environment.