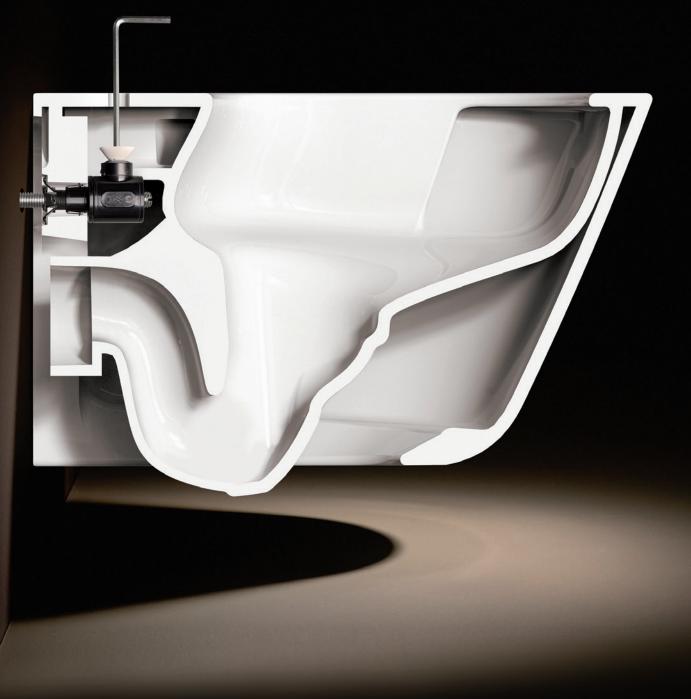

### A NEW GENERATION OF WATER DYNAMICS.

Unlike other toilets, AXENT.Infinity develops a powerful vortex water circulation to accelerate the water flow. The centrifugal force simply flushes waste away while cleaning the entire surface of the ceramic bowl, leaving nothing behind. The injection water outlets positioned at the side of the bowl propel water at maximum speed and accuracy to create a precise, splash-free flushing momentum. The AXENT.Infinity system uses less water than conventional toilets, is easier to clean and provides maximum hygiene protection due to its antibacterial and easy to clean finish.

The water outlets propel water at maximum speed and accuracy to create a precise, splash-free flush.

Smart Fix

Glazed Siphon