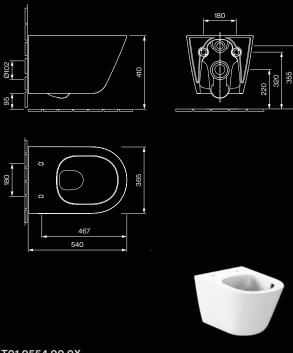

#### **AXENT.INFINITY** TECHNICAL DRAWINGS

#### T01.0554.00.0X

AXENT Wall-mounted toilet