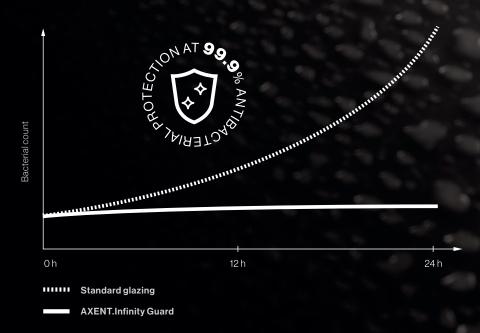

# INSPIRING GLAZING TECHNOLOGY.

AXENT.Infinity Guard is the ultimate protection for your toilet. The ceramic is produced with a special glaze based on a balanced mix of silver ions. It has excellent antibacterial properties and reduces the growth of germs and bacteria on the ceramic. The toilet seat and the cover have an additional antibacterial finish and have been proven to actually reduce the growth of germs and bacteria by up to 99,9%!