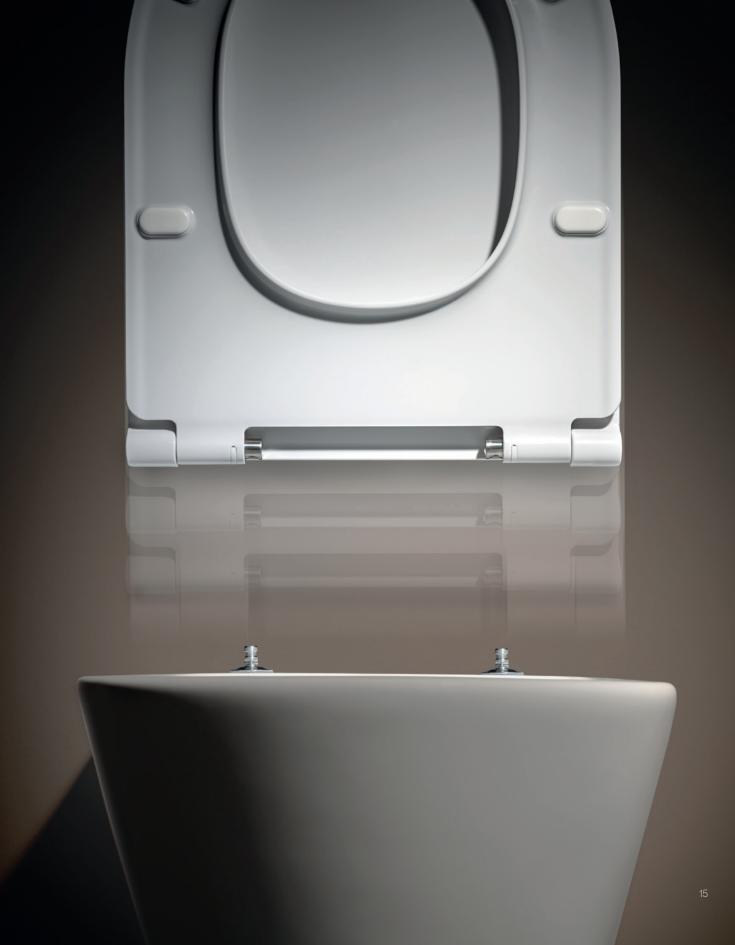

### THE BEST SEAT IN THE HOUSE.

The AXENT Quick Release technology means that the toilet lid and cover, if heavily soiled, can easily be removed, cleaned and remounted. Just gently lift the seat with one hand and return once cleaning has been done.

The Slow Close function ensures a soft and quiete toilet close. This avoids the annoying noise of a sudden slamming of the toilet lid and prevents children trapping their fingers between the seat and the bowl.