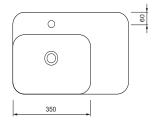

## **PRODUCT DETAILS**

Dimensions / Weight 525 x 350 mm / 13,0 kg

Installation Counter top
Tap fitting With tap platform
Material With easy-clean surface
Overflow With overflow, clip included
Scope of delivery Ceramic including fixing material

## **SPECIFICATION TEXT**

AXENT Grace washbasin. Design by Matteo Thun & Antonio Rodriguez. Sanitary ware with tap platform for single-hole faucet. With overflow and clip included. Square basin shape with shelf space right. AXENT easy-clean surface. Dimension (WxDxH) 525x350x153 mm. White. Order no. L50.0052.0011.0