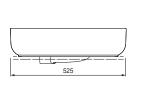

## **PRODUCT DETAILS**

Dimensions / Weight 525 x 350 mm / 13,0 kg

Installation Counter top
Tap fitting With tap platform
Material With easy-clean surface
Overflow With overflow, clip included
Scope of delivery Ceramic including fixing material

## **SPECIFICATION TEXT**

AXENT Grace washbasin. Design by Matteo Thun & Antonio Rodriguez. Sanitary ware with tap platform for single-hole faucet. With overflow and clip included. Square basin shape with shelf space right. AXENT easy-clean surface. Dimension (WxDxH) 525x350x153 mm. White. Order no. L50.0052.0011.0