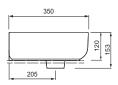

## **PRODUCT DETAILS**

Dimensions / Weight 525 x 350 mm / 13,0 kg

Installation Counter top
Tap fitting With tap platform
Material With easy-clean surface
Overflow With overflow, clip included
Scope of delivery Ceramic including fixing material

## **SPECIFICATION TEXT**

AXENT Grace washbasin. Design by Matteo Thun & Antonio Rodriguez. Sanitary ware with tap platform for single-hole faucet. With overflow and clip included. Square basin shape with shelf space right. AXENT easy-clean surface. Dimension (WxDxH) 525x350x153 mm. White. Order no. L50.0052.0011.0