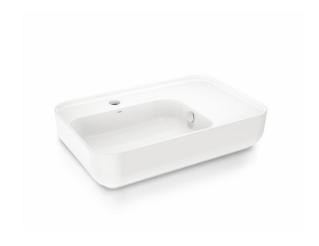

## **SPECIFICATION TEXT**

AXENT Grace washbasin. Design by Matteo Thun & Antonio Rodriguez. Sanitary ware with tap platform for single-hole faucet. With overflow and clip included. Square basin shape with shelf space right. AXENT easy-clean surface. Dimension (WxDxH) 525x350x153 mm. White. Order no. L50.0052.0011.0