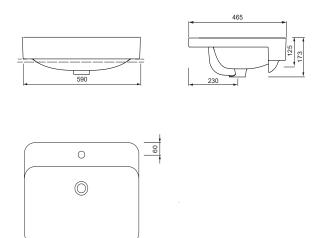

## **PRODUCT DETAILS**

Dimensions / Weight 590 x 465 mm / 14,2 kg

Installation Counter top
Tap fitting With tap platform
Material With easy-clean surface
Overflow With overflow, clip included
Scope of delivery Ceramic including fixing material

## **SPECIFICATION TEXT**

AXENT Grace semi-recessed washbasin. Design by Matteo Thun & Antonio Rodriguez. Sanitary ware with tap platform for single-hole faucet. With overflow and clip included. Square basin shape. AXENT easy-clean surface. Dimension (WxDxH) 590x465x173 mm. White. Order no. L50.0359.0011.0