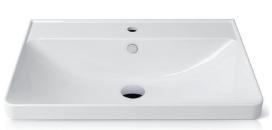

## **PRODUCT DETAILS**

Dimensions / Weight Installation Tap fitting Material Overflow Scope of delivery 700 x 480 mm / 23.0 kg With furniture or wall-hung With tap platform Fine Fire Clay with AXENT Easy Clean With overflow including chrome clip Ceramic including fixing material

## SPECIFICATION TEXT

AXENT.ONE C Vanity basin, design by Matteo Thun & Antonio Rodriguez. Sanitary ware with tap platform for single-hole faucet. With overflow. Square basin shape. AXENT Easy Clean surface. Dimension (wxdxh) 700x480x198 mm. White. Order no. L31.0470.0011.0