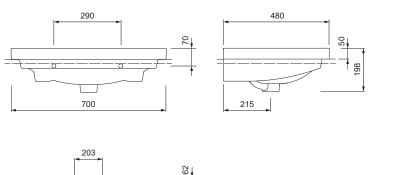

## **PRODUCT DETAILS**

Dimensions / Weight Installation Tap fitting Material Overflow Scope of delivery 700 x 480 mm / 23.0 kg With furniture or wall-hung With tap platform Fine Fire Clay with AXENT Easy Clean With overflow including chrome clip Ceramic including fixing material

## SPECIFICATION TEXT

AXENT.ONE C Vanity basin, design by Matteo Thun & Antonio Rodriguez. Sanitary ware with tap platform for single-hole faucet. With overflow. Square basin shape. AXENT Easy Clean surface. Dimension (wxdxh) 700x480x198 mm. White. Order no. L31.0470.0011.0