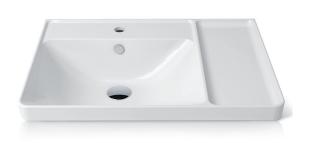

## **PRODUCT DETAILS**

Dimensions / Weight Installation Tap fitting Material Overflow Scope of delivery 700 x 480 mm / 23.5 kg With furniture or wall-hung With tap platform Fine Fire Clay with AXENT Easy Clean With overflow including chrome clip Ceramic including fixing material

## SPECIFICATION TEXT

AXENT.ONE C Vanity basin, design by Matteo Thun & Antonio Rodriguez. Sanitary ware with tap platform for single-hole faucet. With overflow. Square basin shape with shelf space right. AXENT Easy Clean surface. Dimension (wxdxh) 700x480x198 mm. White. Order no. L31.0470.0011.1