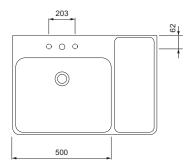

## **PRODUCT DETAILS**

Dimensions / Weight Installation Tap fitting Material Overflow Scope of delivery 700 x 480 mm / 23.5 kg With furniture or wall-hung With tap platform Fine Fire Clay with AXENT Easy Clean With overflow including chrome clip Ceramic including fixing material

## SPECIFICATION TEXT

AXENT.ONE C Vanity basin, design by Matteo Thun & Antonio Rodriguez. Sanitary ware with tap platform for single-hole faucet. With overflow. Square basin shape with shelf space right. AXENT Easy Clean surface. Dimension (wxdxh) 700x480x198 mm. White. Order no. L31.0470.0011.1