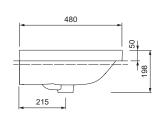

## **PRODUCT DETAILS**

Dimensions / Weight Installation Tap fitting Material Overflow Scope of delivery 700 x 480 mm / 23.5 kg With furniture or wall-hung With tap platform Fine Fire Clay with AXENT Easy Clean With overflow including chrome clip Ceramic including fixing material

## SPECIFICATION TEXT

AXENT.ONE C Vanity basin, design by Matteo Thun & Antonio Rodriguez. Sanitary ware with tap platform for single-hole faucet. With overflow. Square basin shape with shelf space right. AXENT Easy Clean surface. Dimension (wxdxh) 700x480x198 mm. White. Order no. L31.0470.0011.1