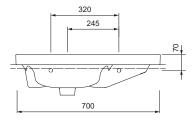

## **PRODUCT DETAILS**

Dimensions / Weight Installation Tap fitting Material Overflow Scope of delivery 700 x 480 mm / 23.5 kg With furniture or wall-hung With tap platform Fine Fire Clay with AXENT Easy Clean With overflow including chrome clip Ceramic including fixing material

## SPECIFICATION TEXT

AXENT.ONE C Vanity basin, design by Matteo Thun & Antonio Rodriguez. Sanitary ware with tap platform for single-hole faucet. With overflow. Square basin shape with shelf space right. AXENT Easy Clean surface. Dimension (wxdxh) 700x480x198 mm. White. Order no. L31.0470.0011.1